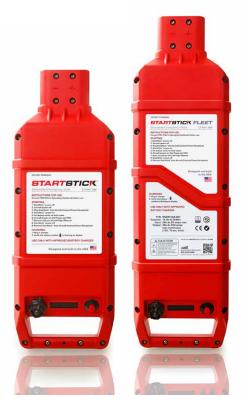

Dimensions Accessories

|                | STARTSTICK           | STARTSTICK<br>FLEET  |
|----------------|----------------------|----------------------|
| Weight:        | 10.5 lbs (4,8 kg)    | 14.5 lbs (6,6 kg)    |
| Length:        | 17 inches (432 mm)   | 22 inches (539 mm)   |
| Width:         | 6.25 inches (157 mm) | 6.25 inches (157 mm) |
| Li-lon:        | 28 V                 | 28 V                 |
| Capacity:      | 9 Ah                 | 14 Ah                |
| Input:         | 28 v dc 20 amps max  | 28 v dc 20 amps max  |
| Output:        | 28 v dc 200 amps     | 28 v dc 300 amps     |
| Max cont.:     | 480 A, 10 sec. limit | 720 A, 10 sec. limit |
| Short circuit: | 1350 A               | 1350 A               |