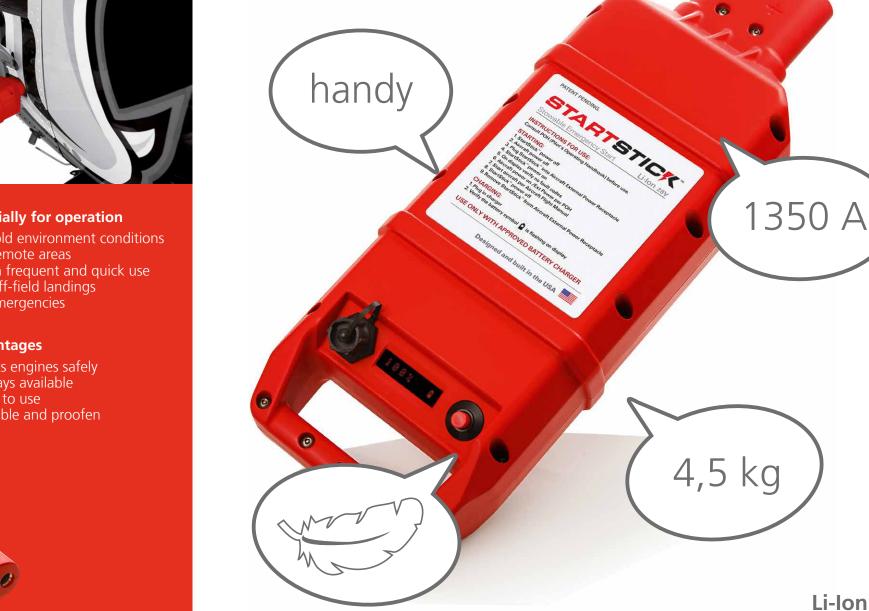

Dimensions Accessories

|                | STARTSTICK           | STARTSTICK<br>FLEET  |
|----------------|----------------------|----------------------|
| Weight:        | 10.5 lbs (4,8 kg)    | 14.5 lbs (6,6 kg)    |
| Length:        | 17 inches (432 mm)   | 22 inches (539 mm)   |
| Width:         | 6.25 inches (157 mm) | 6.25 inches (157 mm) |
| Li-lon:        | 28 V                 | 28 V                 |
| Capacity:      | 9 Ah                 | 14 Ah                |
| Input:         | 28 v dc 20 amps max  | 28 v dc 20 amps max  |
| Output:        | 28 v dc 200 amps     | 28 v dc 300 amps     |
| Max cont.:     | 480 A, 10 sec. limit | 720 A, 10 sec. limit |
| Short circuit: | 1350 A               | 1350 A               |